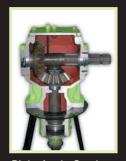

## Schulte Tough!!

- 190hp Right Angle Gearboxes Heavy Duty 1 3/4" Input Shafts. 2 3/8" Tapered and Splined Down Shafts.
- Pentagon Blade bolt with C1045 replaceable bushings, provides maximum anti rotational resistance and a lower stress combination ensuring years of trouble free use!
  - Increase frame depth & blade tip speed results in superior cutting and flow of material.
    - Standard deck protection rings
    - Stump jumpers allow cutter sections to ride over obstructions.

Shown with Schulte Flex Arm

Right Angle Gearbox

Pentagon Blade Bolt

Please call: 1 (800) 404-6044 for more information on our complete line of Rock Removal Equipment, Rotary Mowers, Snow Blowers, 3-point & Skid Mounted Backhoes & Rear Mounted Boom Mowers